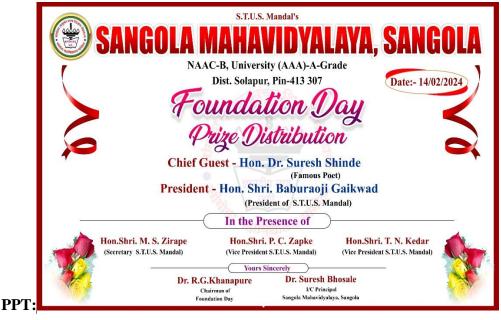

## Event / Activity details 2023-24

| <b>Event title</b>             | "Foundation Day 2023-24"                                                                                                                                                                                                                                                                                                                                                                                                                                                                                                                                                                                                                                                                                                                                                                                                                                                           |  |  |  |
|--------------------------------|------------------------------------------------------------------------------------------------------------------------------------------------------------------------------------------------------------------------------------------------------------------------------------------------------------------------------------------------------------------------------------------------------------------------------------------------------------------------------------------------------------------------------------------------------------------------------------------------------------------------------------------------------------------------------------------------------------------------------------------------------------------------------------------------------------------------------------------------------------------------------------|--|--|--|
| Organized by                   | SANGOLA MAHAVIDYALAYA, SANGOLA                                                                                                                                                                                                                                                                                                                                                                                                                                                                                                                                                                                                                                                                                                                                                                                                                                                     |  |  |  |
| Date of organization           | 14 <sup>th</sup> February 2024.                                                                                                                                                                                                                                                                                                                                                                                                                                                                                                                                                                                                                                                                                                                                                                                                                                                    |  |  |  |
| Funding Agency                 | -                                                                                                                                                                                                                                                                                                                                                                                                                                                                                                                                                                                                                                                                                                                                                                                                                                                                                  |  |  |  |
| Collaboration/MOU              | -                                                                                                                                                                                                                                                                                                                                                                                                                                                                                                                                                                                                                                                                                                                                                                                                                                                                                  |  |  |  |
| <b>Activity for Class</b>      | ALL STUDENTS                                                                                                                                                                                                                                                                                                                                                                                                                                                                                                                                                                                                                                                                                                                                                                                                                                                                       |  |  |  |
| Beneficiary number             | 2600                                                                                                                                                                                                                                                                                                                                                                                                                                                                                                                                                                                                                                                                                                                                                                                                                                                                               |  |  |  |
| Coordinator                    | Dr. R. G. KHANAPURE                                                                                                                                                                                                                                                                                                                                                                                                                                                                                                                                                                                                                                                                                                                                                                                                                                                                |  |  |  |
| Nature                         | Guest lecture, Prize Distribution                                                                                                                                                                                                                                                                                                                                                                                                                                                                                                                                                                                                                                                                                                                                                                                                                                                  |  |  |  |
| Description                    | Date: 14 <sup>th</sup> February 2024.,Time: 10 am to 01.45 pm Venue: Sangola Mahavidyalaya, Sangola. The Sangola Mahavidyalaya, Sangola celebrate <b>Foundation Day 2023</b> on the 14 <sup>th</sup> February 2024. The Foundation Day 2023 was celebrate in presence of shree Prof.Suresh Shinde (chief guest).the merit holder student's prize and certificate is distributed. The inaugural function was graced by the presence of Mr. B. R. Gaikwad, President of S. T. U. S. Mandal, and other members are presents. The president of sanstha Mr. B. R. Gaikwad shared his valuable insights and experiences with the participants, which were highly appreciated by everyone. Dr. S. R. Bhosale, the I/C. Principal, also provided his guidance and support to make the event a grand success. Near about 1500 students are presents for foundation day celebration program. |  |  |  |
| <b>Proofs attached: Notice</b> | Student Notice:                                                                                                                                                                                                                                                                                                                                                                                                                                                                                                                                                                                                                                                                                                                                                                                                                                                                    |  |  |  |
| / Letters / Attendance /       |                                                                                                                                                                                                                                                                                                                                                                                                                                                                                                                                                                                                                                                                                                                                                                                                                                                                                    |  |  |  |
| Certificate / Feedback /       |                                                                                                                                                                                                                                                                                                                                                                                                                                                                                                                                                                                                                                                                                                                                                                                                                                                                                    |  |  |  |
| Photo / News etc.              |                                                                                                                                                                                                                                                                                                                                                                                                                                                                                                                                                                                                                                                                                                                                                                                                                                                                                    |  |  |  |

### सां.ता.उ.शि.मंडळाचे, सांगोला महाविद्यालय, सांगोला जि.सोलापूर '४५ वा वर्धापन दिन व विद्यार्थी गौरव समारंभ ' कार्यक्रम पत्रिका

बुधवार दि. :१४/०२/२०२४

वेळ : १०.३० वा.

: हस्ते - प्रमुख पाहुणे व मान्यवर प्रेरणा व गॅलक्सी उद्घाटन

: हस्ते - प्रमुख पाहुणे व मान्यवर दिप प्रज्वलन

: मान्यवर प्रमुख पाहुणे स्वागत व सत्कार

: प्र. प्राचार्य डॉ. सुरेश भोसले प्रास्ताविक

: प्रा.डॉ. आर.जी.पवार पाहुण्यांचा परिचय

: प्रा.डॉ.आर.जी.स्वानापुरे (कार्याध्यक्ष) अहवाल वाचन

गुणवंतांचा सत्कार व बिक्षस वितरण : प्रमुख पाहुणे व मान्यवरांच्या हस्ते

: मा.डॉ.सुरेश शिंदे (जेष्ठ कवी) प्रमुख पाहुणे मनोगत

अध्यक्षीय मनोगत

: मा.श्री.बाबुराव गायकवाड अध्यक्ष,सां.ता.उ.शि.मंडळ,सांगोला

: प्रा.संतोष लोंढे आभार