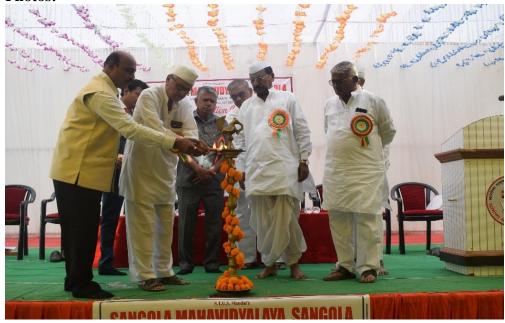

## Event / Activity details 2023-24

| <b>Event title</b>             | "Foundation Day 2023-24"                                                                                                                                                                                                                                                                                                                                                                                                                                                                                                                                                                                                                                                                                                                                                                                                                                                           |  |  |  |
|--------------------------------|------------------------------------------------------------------------------------------------------------------------------------------------------------------------------------------------------------------------------------------------------------------------------------------------------------------------------------------------------------------------------------------------------------------------------------------------------------------------------------------------------------------------------------------------------------------------------------------------------------------------------------------------------------------------------------------------------------------------------------------------------------------------------------------------------------------------------------------------------------------------------------|--|--|--|
| Organized by                   | SANGOLA MAHAVIDYALAYA, SANGOLA                                                                                                                                                                                                                                                                                                                                                                                                                                                                                                                                                                                                                                                                                                                                                                                                                                                     |  |  |  |
| Date of organization           | 14 <sup>th</sup> February 2024.                                                                                                                                                                                                                                                                                                                                                                                                                                                                                                                                                                                                                                                                                                                                                                                                                                                    |  |  |  |
| Funding Agency                 | -                                                                                                                                                                                                                                                                                                                                                                                                                                                                                                                                                                                                                                                                                                                                                                                                                                                                                  |  |  |  |
| Collaboration/MOU              | -                                                                                                                                                                                                                                                                                                                                                                                                                                                                                                                                                                                                                                                                                                                                                                                                                                                                                  |  |  |  |
| <b>Activity for Class</b>      | ALL STUDENTS                                                                                                                                                                                                                                                                                                                                                                                                                                                                                                                                                                                                                                                                                                                                                                                                                                                                       |  |  |  |
| Beneficiary number             | 2600                                                                                                                                                                                                                                                                                                                                                                                                                                                                                                                                                                                                                                                                                                                                                                                                                                                                               |  |  |  |
| Coordinator                    | Dr. R. G. KHANAPURE                                                                                                                                                                                                                                                                                                                                                                                                                                                                                                                                                                                                                                                                                                                                                                                                                                                                |  |  |  |
| Nature                         | Guest lecture, Prize Distribution                                                                                                                                                                                                                                                                                                                                                                                                                                                                                                                                                                                                                                                                                                                                                                                                                                                  |  |  |  |
| Description                    | Date: 14 <sup>th</sup> February 2024.,Time: 10 am to 01.45 pm Venue: Sangola Mahavidyalaya, Sangola. The Sangola Mahavidyalaya, Sangola celebrate <b>Foundation Day 2023</b> on the 14 <sup>th</sup> February 2024. The Foundation Day 2023 was celebrate in presence of shree Prof.Suresh Shinde (chief guest).the merit holder student's prize and certificate is distributed. The inaugural function was graced by the presence of Mr. B. R. Gaikwad, President of S. T. U. S. Mandal, and other members are presents. The president of sanstha Mr. B. R. Gaikwad shared his valuable insights and experiences with the participants, which were highly appreciated by everyone. Dr. S. R. Bhosale, the I/C. Principal, also provided his guidance and support to make the event a grand success. Near about 1500 students are presents for foundation day celebration program. |  |  |  |
| <b>Proofs attached: Notice</b> | Student Notice:                                                                                                                                                                                                                                                                                                                                                                                                                                                                                                                                                                                                                                                                                                                                                                                                                                                                    |  |  |  |
| / Letters / Attendance /       |                                                                                                                                                                                                                                                                                                                                                                                                                                                                                                                                                                                                                                                                                                                                                                                                                                                                                    |  |  |  |
| Certificate / Feedback /       |                                                                                                                                                                                                                                                                                                                                                                                                                                                                                                                                                                                                                                                                                                                                                                                                                                                                                    |  |  |  |
| Photo / News etc.              |                                                                                                                                                                                                                                                                                                                                                                                                                                                                                                                                                                                                                                                                                                                                                                                                                                                                                    |  |  |  |

#### **Photos:**

#### **Programme News:**

सांगोला/ प्रतिनिधी :

प्रेम हे मानवी जीवनात निसर्गात येत असते. येथील संगोला महाविद्यालयाच्या ४५ व्या रसायन लागत ते पिक्वण्याच काम आपला संधी आपि विद्यालयीन जीवनात प्रेम हा विषय महत्वाचा वर्धापनदिन प्रसंगी प्रमुख पाहुणे म्हणून ते बोलत ततो हे आपल्या कवितांचा संदर्भ देत स्पष्ट होते. कार्यक्रमाचे अध्यक्षस्थानी सांगोला तालुका प्रत्येकाने शेतकरी असल्याचा अभिमान बाळगून केलेल्या ल, महाविद्यालयीन विद्यार्थ्यांनी आपल्या उच्च शिक्षण मंडळाचे अध्यक्ष बाबुराव गायकवाड पिद्यीविषयी आदर ठेवावा. त्याचबरोबर हे होते. यावेळी सचिव म.सि.झिरपे, संस्था विद्यालयामध्ये शिक्त असताना शेतात सदस्य सुरेश फुले, सोमनाध णाऱ्या आपल्या आई-बायाच्या कष्टाची द्वोले(गुरुजी),साहेबराव देकळे,सुपीर उकळे, गीव देवल्यास यश-निश्चित मिळेल असे मत

उपस्थित होते.

यांदेळी कर्यी शिंदे म्हणाले , जीवनाच्या सर्व मान्यस्वर्रास् क्षेत्रामध्ये तंत्रज्ञानामुळे प्रमती आली, पण यांदेळी इ माणसाच्या सृष्टीला जगविण्यासाठी माकर नावच रसायन लागत ते पिक्वण्याच कम आपला संधी आणि शेतकरी बाप करतो, हे विद्याध्यानी लक्षात घ्यादे. माता आणि मातीचा सन्मान केला पाहिजे.

यावेळी कार्यक्रमाचे प्रास्ताविक संचालन महाविद्यालाचे प्रभारी प्राचार्य डॉ.सुरेश भोसले संस्थेचे र यांनी केले.पाहुणे परिचय डॉ.आर.जी पवार यांनी प्राध्यापक केला.अहवाल वाचन कार्याध्यक्ष डॉ.आर.जी व आर्ज

9