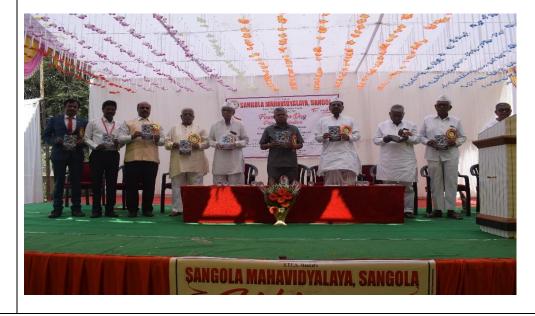

## Event / Activity details 2023-24

| <b>Event title</b>             | "Foundation Day 2023-24"                                                                                                                                                                                                                                                                                                                                                                                                                                                                                                                                                                                                                                                                                                                                                                                                                                                           |  |  |  |
|--------------------------------|------------------------------------------------------------------------------------------------------------------------------------------------------------------------------------------------------------------------------------------------------------------------------------------------------------------------------------------------------------------------------------------------------------------------------------------------------------------------------------------------------------------------------------------------------------------------------------------------------------------------------------------------------------------------------------------------------------------------------------------------------------------------------------------------------------------------------------------------------------------------------------|--|--|--|
| Organized by                   | SANGOLA MAHAVIDYALAYA, SANGOLA                                                                                                                                                                                                                                                                                                                                                                                                                                                                                                                                                                                                                                                                                                                                                                                                                                                     |  |  |  |
| Date of organization           | 14 <sup>th</sup> February 2024.                                                                                                                                                                                                                                                                                                                                                                                                                                                                                                                                                                                                                                                                                                                                                                                                                                                    |  |  |  |
| Funding Agency                 | -                                                                                                                                                                                                                                                                                                                                                                                                                                                                                                                                                                                                                                                                                                                                                                                                                                                                                  |  |  |  |
| Collaboration/MOU              | -                                                                                                                                                                                                                                                                                                                                                                                                                                                                                                                                                                                                                                                                                                                                                                                                                                                                                  |  |  |  |
| <b>Activity for Class</b>      | ALL STUDENTS                                                                                                                                                                                                                                                                                                                                                                                                                                                                                                                                                                                                                                                                                                                                                                                                                                                                       |  |  |  |
| Beneficiary number             | 2600                                                                                                                                                                                                                                                                                                                                                                                                                                                                                                                                                                                                                                                                                                                                                                                                                                                                               |  |  |  |
| Coordinator                    | Dr. R. G. KHANAPURE                                                                                                                                                                                                                                                                                                                                                                                                                                                                                                                                                                                                                                                                                                                                                                                                                                                                |  |  |  |
| Nature                         | Guest lecture, Prize Distribution                                                                                                                                                                                                                                                                                                                                                                                                                                                                                                                                                                                                                                                                                                                                                                                                                                                  |  |  |  |
| Description                    | Date: 14 <sup>th</sup> February 2024.,Time: 10 am to 01.45 pm Venue: Sangola Mahavidyalaya, Sangola. The Sangola Mahavidyalaya, Sangola celebrate <b>Foundation Day 2023</b> on the 14 <sup>th</sup> February 2024. The Foundation Day 2023 was celebrate in presence of shree Prof.Suresh Shinde (chief guest).the merit holder student's prize and certificate is distributed. The inaugural function was graced by the presence of Mr. B. R. Gaikwad, President of S. T. U. S. Mandal, and other members are presents. The president of sanstha Mr. B. R. Gaikwad shared his valuable insights and experiences with the participants, which were highly appreciated by everyone. Dr. S. R. Bhosale, the I/C. Principal, also provided his guidance and support to make the event a grand success. Near about 1500 students are presents for foundation day celebration program. |  |  |  |
| <b>Proofs attached: Notice</b> | Student Notice:                                                                                                                                                                                                                                                                                                                                                                                                                                                                                                                                                                                                                                                                                                                                                                                                                                                                    |  |  |  |
| / Letters / Attendance /       |                                                                                                                                                                                                                                                                                                                                                                                                                                                                                                                                                                                                                                                                                                                                                                                                                                                                                    |  |  |  |
| Certificate / Feedback /       |                                                                                                                                                                                                                                                                                                                                                                                                                                                                                                                                                                                                                                                                                                                                                                                                                                                                                    |  |  |  |
| Photo / News etc.              |                                                                                                                                                                                                                                                                                                                                                                                                                                                                                                                                                                                                                                                                                                                                                                                                                                                                                    |  |  |  |

गुणवंतांचा सत्कार व बिक्षस वितरण : प्रमुख पाहुणे व मान्यवरांच्या हस्ते

: मा.डॉ.सुरेश शिंदे (जेष्ठ कवी) प्रमुख पाहुणे मनोगत

अध्यक्षीय मनोगत

: मा.श्री.बाबुराव गायकवाड अध्यक्ष,सां.ता.उ.शि.मंडळ,सांगोला

: प्रा.संतोष लोंढे आभार